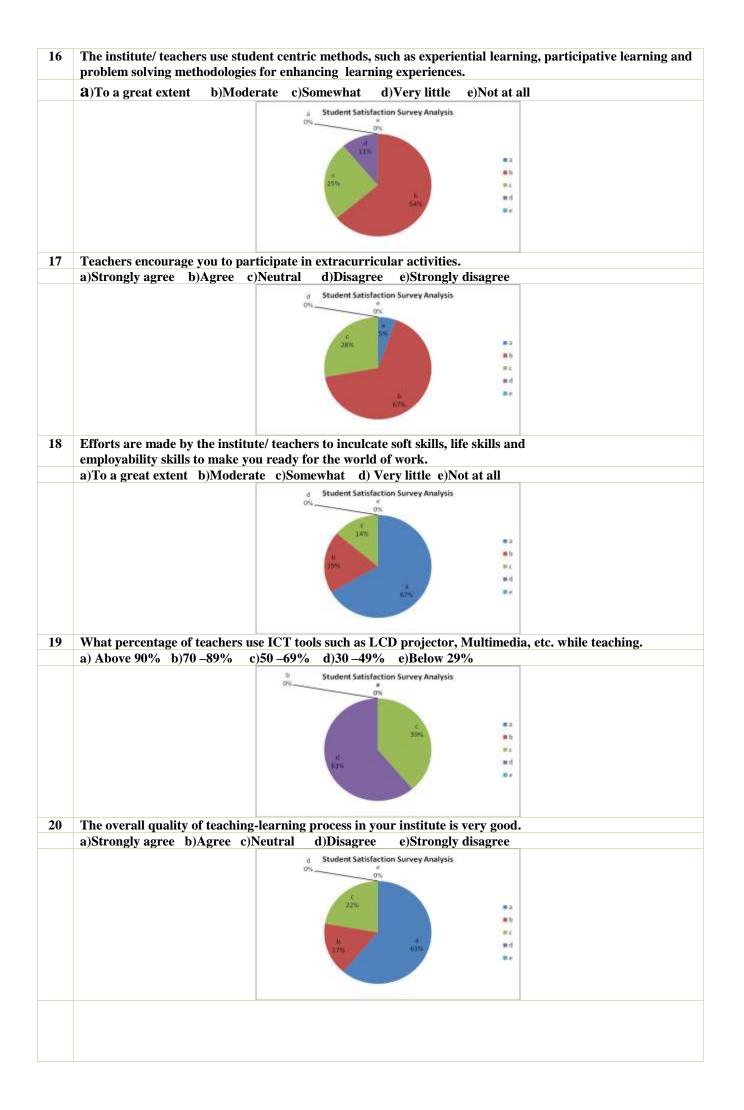

|     | ive three observation / suggestions to improve the overall teaching —learning experience in your stitution.                                                                                                                                                                                  |
|-----|----------------------------------------------------------------------------------------------------------------------------------------------------------------------------------------------------------------------------------------------------------------------------------------------|
| not | our institution so many students come from tribal and rural areas. So the view of this students about education of such a positive but we tried and guidance them. After that the positive response and