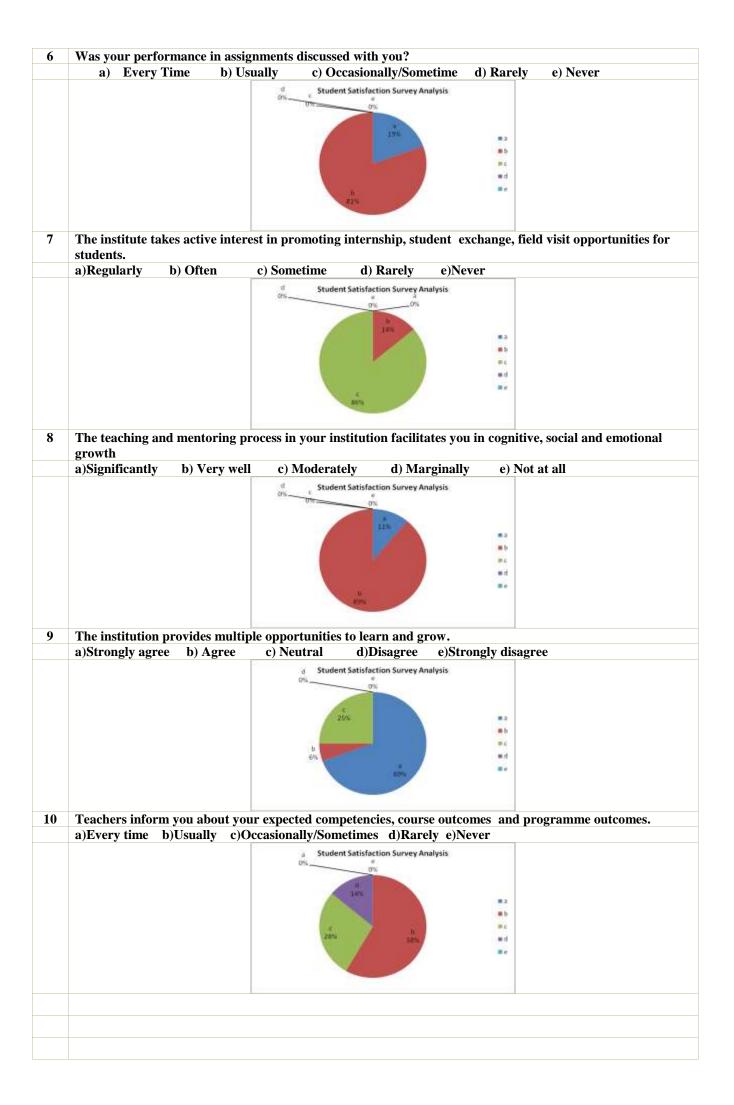

|     | ive three observation / suggestions to improve the overall teaching —learning experience in your stitution.                                                                                                                                                                                  |
|-----|----------------------------------------------------------------------------------------------------------------------------------------------------------------------------------------------------------------------------------------------------------------------------------------------|
| not | our institution so many students come from tribal and rural areas. So the view of this students about education of such a positive but we tried and guidance them. After that the positive response