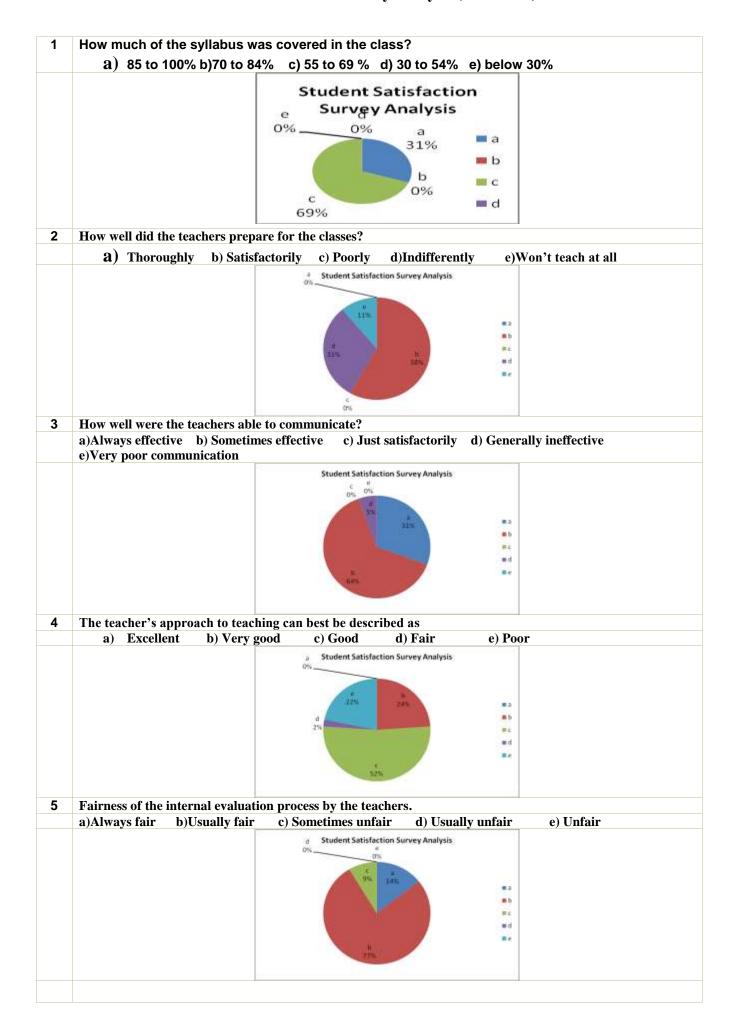

|     | ive three observation / suggestions to improve the overall teaching —learning experience in your stitution.                                                                                                                                                                                  |
|-----|----------------------------------------------------------------------------------------------------------------------------------------------------------------------------------------------------------------------------------------------------------------------------------------------|
| not | our institution so many students come from tribal and rural areas. So the view of this students about education of such a positive but we tried and guidance them. After that the positive respons