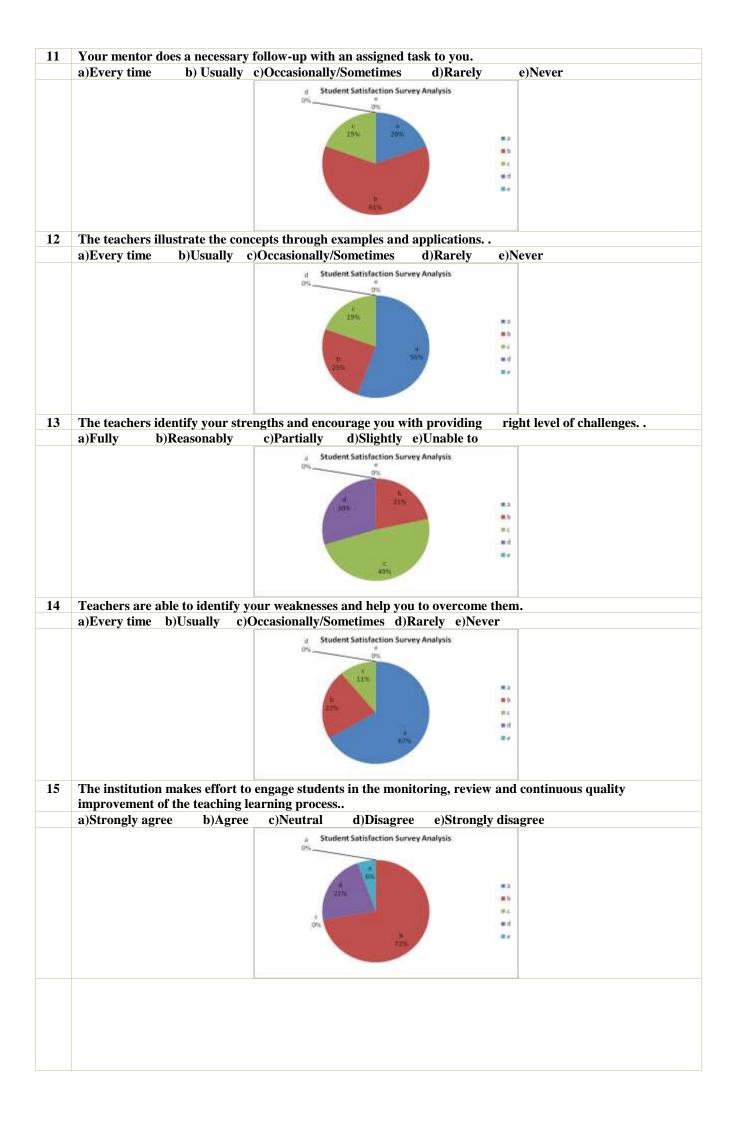

|     | ive three observation / suggestions to improve the overall teaching —learning experience in your stitution.                                                                                                                                                                                  |
|-----|----------------------------------------------------------------------------------------------------------------------------------------------------------------------------------------------------------------------------------------------------------------------------------------------|
| not | our institution so many students come from tribal and rural areas. So the view of this students about education of such a positive but we tried and guidance them. After that the positive response an